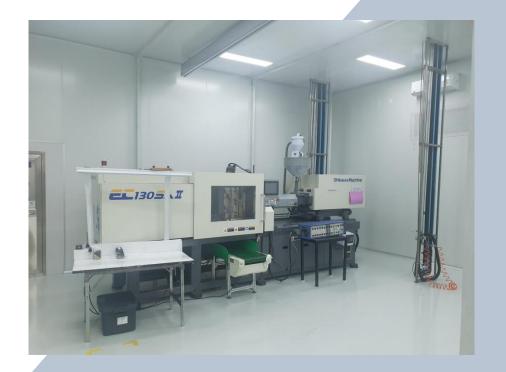

# In house toolmaking facilities in China/India/Bulgaria

China: https://youtu.be/57rX3deD1AQ

India: https://youtu.be/cHnLGGuvFls

Bulgaria: https://youtu.be/LnDZgdxzb-A

30+ Injection molding machines

Machine range 5 TON to 850 TON

Fully equipped with desiccant dryers, HR controllers, MTC, Bimetallic barrel

Validate the product and manufacturing capabilities Quick and efficient prototyping technologies:

- Soft steel prototype molds
- Aluminum prototype molds
- 3D printed prototypes (Steel and Plastic)