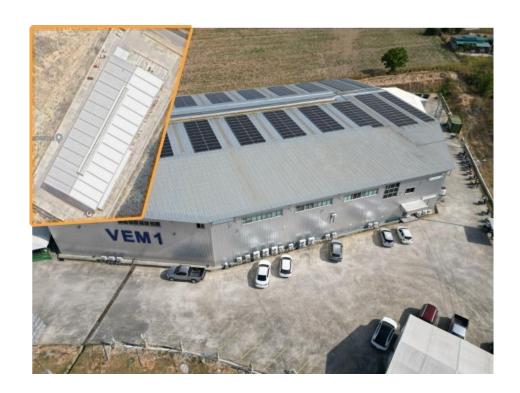

### **Environmental Sustainability**

- VEM Thailand factory 1 is fully equipped with Solar panels.
- VEM Thailand factory 2 is in the process. Full functionality expected in January 2024.