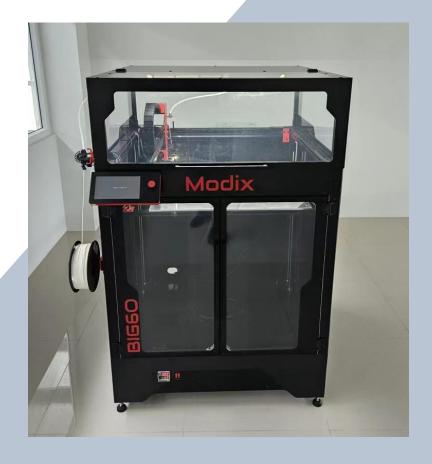

# Printing plastic prototypes for validation & functional testing.

- PLA
- ABS
- PETG
- Nylon
- TPU and TPE