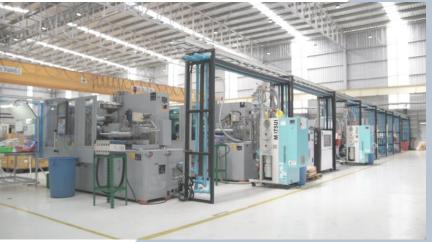

# In house toolmaking facilities in China/India/Bulgaria

China: https://youtu.be/57rX3deD1AQ

India: https://youtu.be/cHnLGGuvFls

Bulgaria: https://youtu.be/LnDZgdxzb-A

30+ Injection molding machines

Machine range 5 TON to 850 TON

Fully equipped with desiccant dryers, HR controllers, MTC, Bimetallic barrel