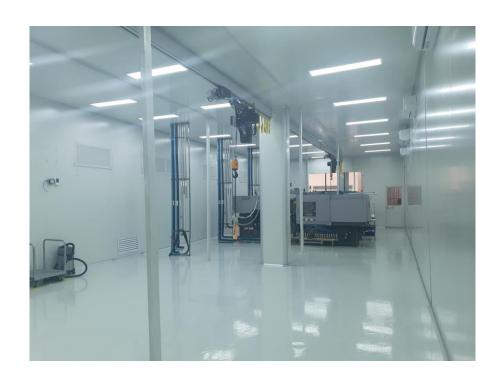

# In house toolmaking facilities in China/India/Bulgaria

China: https://youtu.be/57rX3deD1AQ

India: https://youtu.be/cHnLGGuvFls

Bulgaria: https://youtu.be/LnDZgdxzb-A

30+ Injection molding machines

Machine range 5 TON to 850 TON

Fully equipped with desiccant dryers, HR controllers, MTC, Bimetallic barrel

# Clean Room ISO 7 Molding

# Clean Room ISO 8 Molding