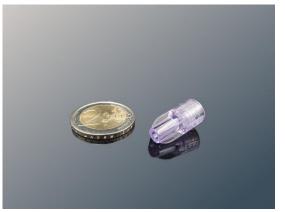

# Printing plastic prototypes for validation & functional testing.

- PLA
- ABS
- PETG
- Nylon
- TPU and TPE