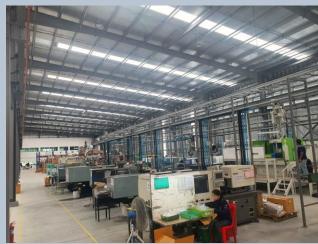

# In house toolmaking facilities in China/India/Bulgaria

China: https://youtu.be/57rX3deD1AQ

India: https://youtu.be/cHnLGGuvFls

Bulgaria: https://youtu.be/LnDZgdxzb-A

30+ Injection molding machines

Machine range 5 TON to 850 TON