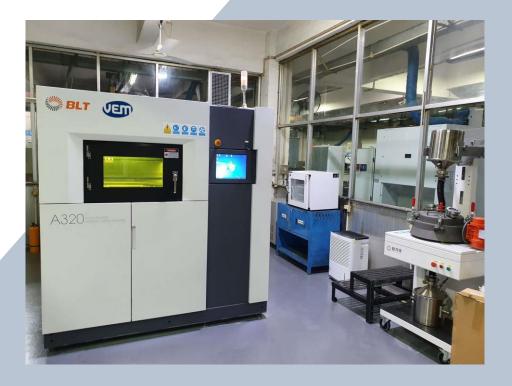

# **3D Steel Printing**

- Mold steel inserts
- Optimized conformal cooling channels
- Significant reduction in production cycle time