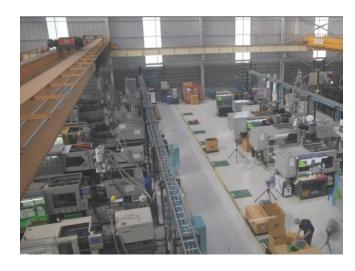

# In house toolmaking facilities in China/India/Bulgaria

China: https://youtu.be/57rX3deD1AQ

India: https://youtu.be/cHnLGGuvFls

Bulgaria: https://youtu.be/LnDZgdxzb-A

30+ Injection molding machines

Machine range 5 TON to 850 TON